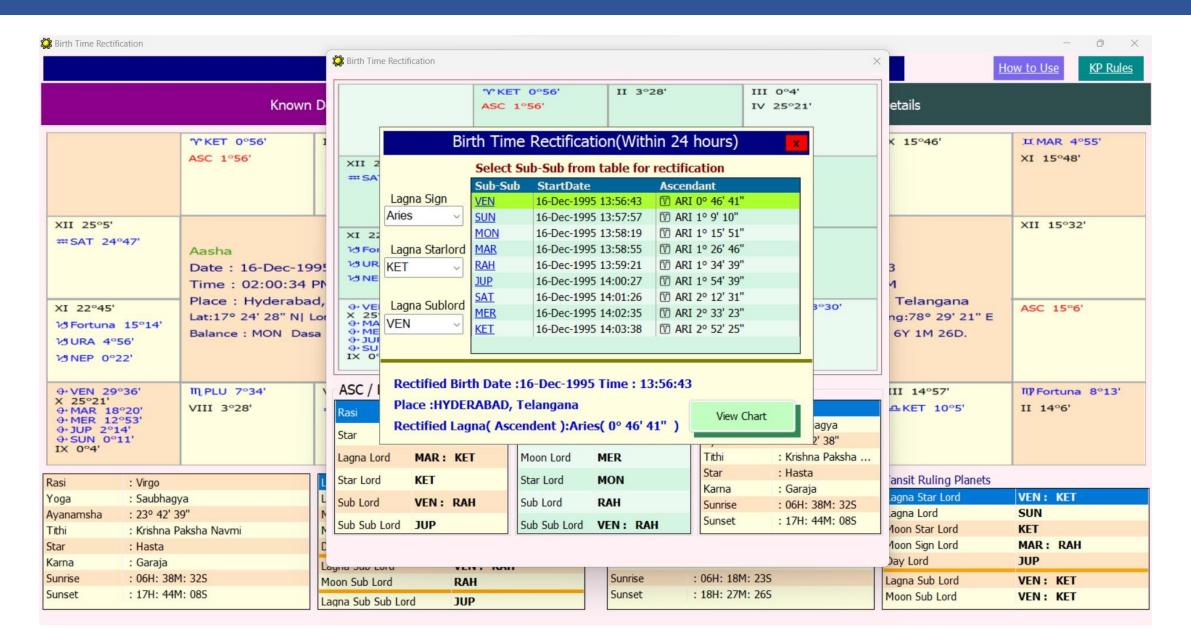

### ASTRO - PEARL & DIAMOND



### Astro Products



### Birth Time Rectification – KP method



### KP Muhurtha-Personalized

| Event Selector                                                                                                                                            |                                                            |                                    |                                                 |