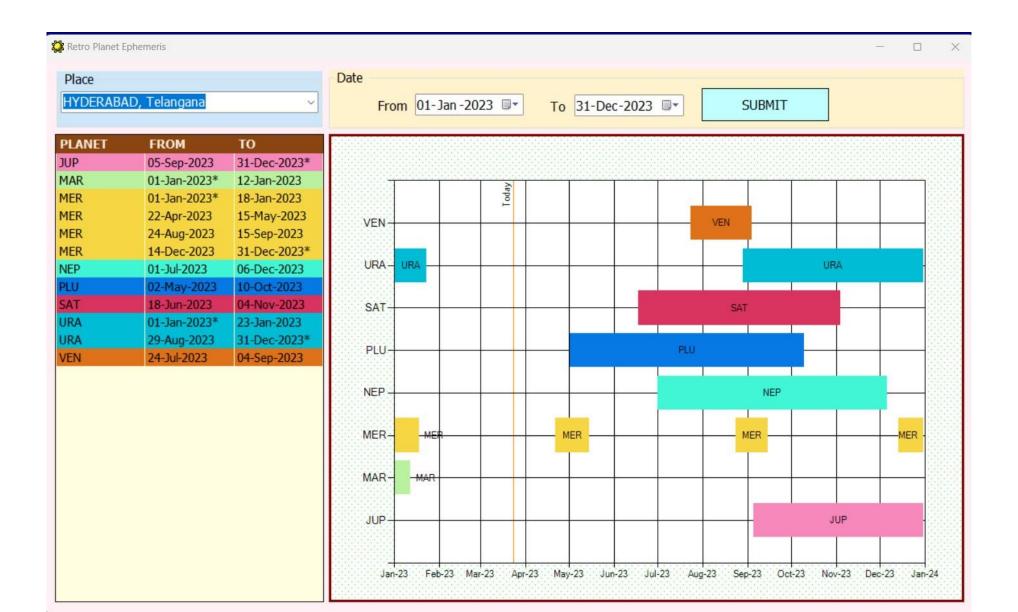

026<br>23-Mar-2027                     | Taurus<br>Gemini                          | MER                                                               | MON<br>JUP<br>MER                             |               | JUP<br>MAR                            |
| Ayan : Kpold                                |                                                  |                     |                                                            | Day : Saturday                                    | 23-Mar-2027<br>23-Mar-2028                                    | Cancer<br>Leo                             | SUN                                                               | SUN                                           |               | SUN                                   |

### Retro Planet Ephimeris



### ASTRO – Unique Features

#### ASTRO - Best Software for Krishnamurti Paddhati (KP) Astrology Most accurate, unique featured KP Software designed by KP Astrology Expert

| Unique Features  | Multi-lingual (English, Hindi, Telugu, Marathi,Gujarati ++)                                                      |
|------------------|------------------------------------------------------------------------------------------------------------------|
|                  | Innovative canvas Interface for capturing Astrologer's interpretation threads                                    |
|                  | Charts – Tagging to multiple Categories & Sub-categories for organizing, Research, Presentations and Thesis      |
| Special Features | KP-Matchmaking (Prof.KSK method). One to many comparison